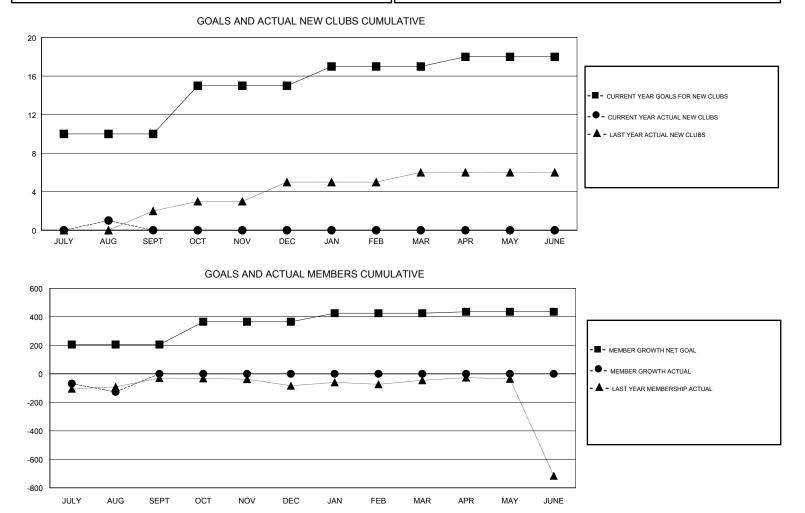

## LOCATION REP OF BANGLADESH

GMT CA

| Clubs                 |               |           |               | Members               |                           |                         |                                                    |
|-----------------------|---------------|-----------|---------------|-----------------------|---------------------------|-------------------------|----------------------------------------------------|
| RESULTS FOR 2017-2018 |               |           |               | RESULTS FOR 2017-2018 |                           |                         |                                                    |
| QUARTER               | NEW CLUB GOAL | NEW CLUBS | DROPPED CLUBS | QUARTER               | MEMBER GROWTH NET<br>GOAL | MEMBER GROWTH<br>ACTUAL | DROPPED<br>MEMBERS ACTUAL<br>(including transfers) |
| JULY/AUG/SEPT         | 10            | 1         | 1             | JULY/AUG/SEPT         | 205                       | 103                     | 230                                                |
| OCT/NOV/DEC           | 5             | 0         | 0             | OCT/NOV/DEC           | 160                       | 0                       | 0                                                  |
| JAN/FEB/MAR           | 2             | 0         | 0             | JAN/FEB/MAR           | 60                        | 0                       | 0                                                  |
| APR/MAY/JUNE          | 1             | 0         | 0             | APR/MAY/JUNE          | 10                        | 0                       | 0                                                  |

21 CLUBS OF 109 ADDED 1 OR MORE GENDER DISTRIBUTION DROPPED CLUBS: 1 NEW MEMBERS 2,451 (79.06%) MALE 649 (20.94%) FEMALE Women Percentage Fiscal Year Goal: 25% DROPPED MEMBERS TOTAL FAMILY UNIT MEMBERS 1,719 DECEASED 1 CLICK HERE FOR CUMULATIVE 8 CLUB CANCELLED MEMBERSHIP DATA FAMILY MEMBERS PAYING HALF 1,270 221 OTHER DUES 230 TOTAL